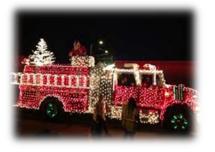

### HOLIDAY THEMED EVENTS:

- Christmas Events
  - Light Parade
  - Tree Lighting