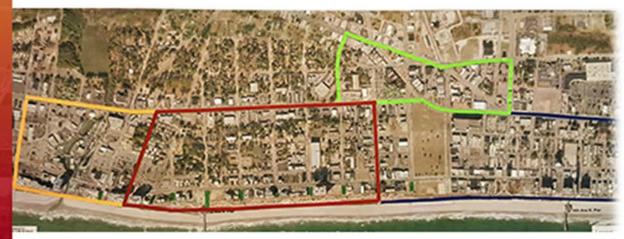

# LOGISTICS:

MONTHLY EVENT:  $7^{TH}$  Ave. N –  $12^{th}$  Ave. N.

- Catchy Name
- Involve Businesses
- Lay out strategically to encourage attendees to walk. No need to pack the street.
- Line up vendors in the middle of the street to keep an open venue to all businesses.
- Themed typed events/activities
- Time 2 10pm